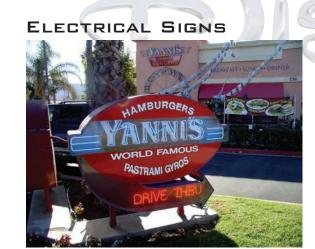

LED SIGNS, CAN SIGNS, NEON SIGNS, DCC PRODUCES ALL TYPES OF ELECTRICAL SIGNS INCLUDING SPECIALLY BACKLIT ACRYLIC SIGNS.

SPECIALTY WORK

DANGLING CARROT CREATIVE LOVES SPECIALTY WORK. WE CAN PRINT ON TREE LEAVES, ROSES, CERAMIC TILES, GLASS, DOORS, CABINETS, PAPER BAGS, PLASTIC BAGS, BUBBLE WRAP, FOAM, WOOD AND METAL TO NAME JUST A FEW. HERE ARE JUST A FEW EXAMPLES OF OUR CUSTOM WORK!