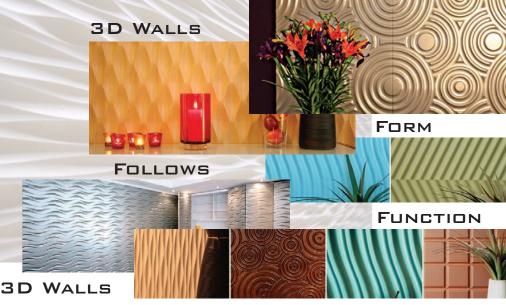

#### LASER ENGRAVING

DOOR PLAQUES, ENGRAVED SIGNS & SPECIALTY LASER CUTTING SERVICES ALSO AVAILABLE.

THESE 3D WALL PANELS ARE NOW BEING OFFERED IN TWO DIFFERENT GRADES: PERMANENT & TEMPORARY. WALLS ARE ROUTED FROM MDF OR FOAM PANELS OR WE CAN VACUUM FORM THEM FOR A MORE ECONOMICAL SOLUTION. MANY FINISHES ARE AVAILABLE FOR BOTH VERSIONS AND CUSTOM PATTERNS ARE BEING DESIGNED DAILY. SEE OUR ONLINE LIBRARY FOR PATTERNS OR SEND US YOUR OWN!