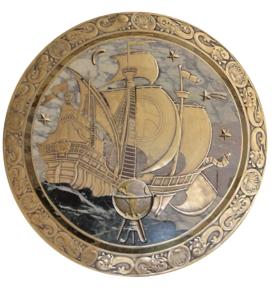

LED SIGNS, CAN SIGNS, NEON SIGNS, DCC PRODUCES ALL TYPES OF ELECTRICAL SIGNS INCLUDING SPECIALLY BACKLIT ACRYLIC SIGNS.

SPECIALTY WORK

DANGLING CARROT CREATIVE LOVES SPECIALTY WORK. WE CAN PRINT ON TREE LEAVES, ROSES, CERAMIC TILES, GLASS, DOORS, CABINETS, PAPER BAGS, PLASTIC BAGS, BUBBLE WRAP, FOAM, WOOD AND METAL TO NAME JUST A FEW. HERE ARE JUST A FEW EXAMPLES OF OUR CUSTOM WORK!