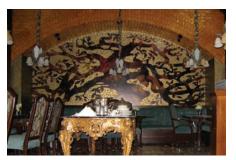

# FINE ART

DANGLING CARROT USES THE HIGHEST RESOLUTION PRINTERS IN THE INDUSTRY, MAKING YOUR CANVAS OR PHOTO PRINTS A SNAP WITH PERFECT COLOR TIME AFTER TIME. NEED A GALLERY WRAP? NO PROBLEM WITH DCC. FROM PAPER POSTERS TO GICLEE PRINTS WITH TEXTURE, DCC DOES IT ALL!

LED SIGNS, CAN SIGNS, NEON SIGNS, DCC PRODUCES ALL TYPES OF ELECTRICAL SIGNS INCLUDING SPECIALLY BACKLIT ACRYLIC SIGNS.

SPECIALTY WORK

DANGLING CARROT CREATIVE LOVES SPECIALTY WORK. WE CAN PRINT ON TREE LEAVES, ROSES, CERAMIC TILES, GLASS, DOORS, CABINETS, PAPER BAGS, PLASTIC BAGS, BUBBLE WRAP, FOAM, WOOD AND METAL TO NAME JUST A FEW. HERE ARE JUST A FEW EXAMPLES OF OUR CUSTOM WORK!