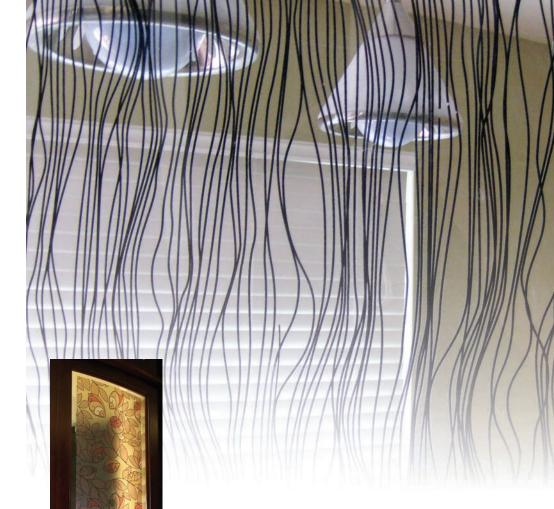

## DIFFUSION PANELS

COMPLETE DIFFUSION WALLS WITH ANY PATTERN AT ANY DENSITY, THE SKY IS THE LIMIT WITH THIS PRODUCT. YOU

WILL BE AMAZED AT THE VERSATILITY DCC CAN CREATE WITH GLASS, ACRYLIC, POLYGAL AND MANY MORE BASE SUBSTRATES. STATIC CLINGS ARE ALSO AVAILABLE.