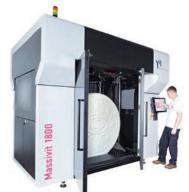

# **3D PRINTING AND FINISHING**

DANGLING CARROT CREATIVE IS PROUD TO PRESENT ONE OF THE LARGEST 3-D PRINTERS AVAILABLE IN THE INDUSTRY. OUR MACHINE CAN PRODUCE LIFE-LIKE, FULL-SIZE, 3-D PRINTS AT A SIZE OF UP TO 4'X5'X6' TALL. AND WITH THE ABILITY TO EFFORTLESSLY SEAM TOGETHER MULTIPLE PIECES, THE FINAL SIZE POSSIBILITIES ARE ENDLESS! WE ALSO OFFER FULL FINISHING SERVICES FOR YOUR 3-D PROJECT, INCLUDING TEXTURIZING, PAINTING, AND MORE.

# 3D PRINTING AND FINISHING

EHENRIKSEN