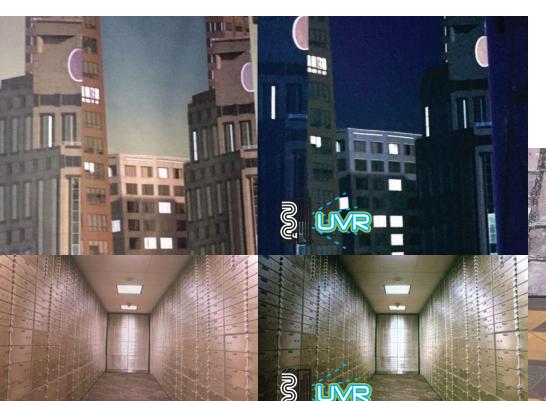

# UV REACTIVE PRINTING

UVR - UV REACTIVE PRINTING IS A PATENTED PROCESS WHICH ALLOWS YOUR BACKDROPS TO BE FLAT AGAINST A WALL AND STILL BE ABLE TO ACHIEVE DAY/NIGHT EFFECTS ALL WITH ONE LIGHTING SOURCE FROM THE FRONT. THIS TECHNOLOGY IS THE ULTIMATE IN SPACE SAVING TECHNOLOGY WITH RESULTS THAT ARE MORE REALISTIC THAN YOUR TYPICAL DAY/NIGHT BACKDROPS. EVEN IF ONLY USING AS A DAY DROP, THE ULTRA REALISTIC AND LIFELIKE RESULTS OF THIS PRINTING NEEDS TO BE SEEN TO BE BELIEVED.