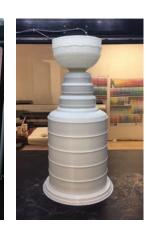

# **3D PRINTING AND FINISHING**

DANGLING CARROT CREATIVE IS PROUD TO PRESENT ONE OF THE LARGEST 3-D PRINTERS AVAILABLE IN THE INDUSTRY. OUR MACHINE CAN PRODUCE LIFE-LIKE, FULL-SIZE, 3-D PRINTS AT A SIZE OF UP TO 4'X5'X6' TALL. AND WITH THE ABILITY TO EFFORTLESSLY SEAM TOGETHER MULTIPLE PIECES, THE FINAL SIZE POSSIBILITIES ARE ENDLESS! WE ALSO OFFER FULL FINISHING SERVICES FOR YOUR 3-D PROJECT, INCLUDING TEXTURIZING, PAINTING, AND MORE.

# 3D PRINTING AND FINISHING

EHENRIKSEN