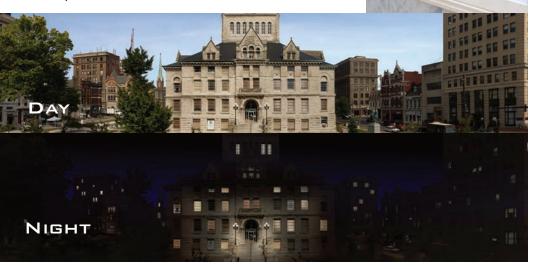

# UV REACTIVE PRINTING

UVR - UV REACTIVE PRINTING IS A PATENTED PROCESS WHICH ALLOWS YOUR BACKDROPS TO BE FLAT AGAINST A WALL AND STILL BE ABLE TO ACHIEVE DAY/NIGHT EFFECTS ALL WITH ONE LIGHTING SOURCE FROM THE FRONT. THIS TECHNOLOGY IS THE ULTIMATE IN SPACE SAVING TECHNOLOGY WITH RESULTS THAT ARE MORE REALISTIC THAN YOUR TYPICAL DAY/NIGHT BACKDROPS. EVEN IF ONLY USING AS A DAY DROP, THE ULTRA REALISTIC AND LIFELIKE RESULTS OF THIS PRINTING NEEDS TO BE SEEN TO BE BELIEVED.