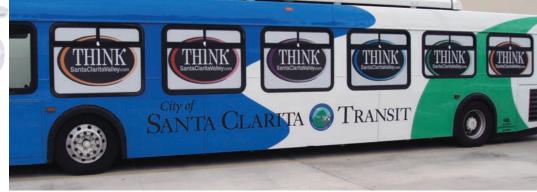

#### **BUS WRAPS & VEHICLE GRAPHICS**

FROM COVERING A GYMNASIUM FLOOR TO WRAPPING A 747, DANGLING CARROT WILL GIVE YOU RELIABLE ADVICE EVERY TIME WITH THE PROPER CHOICE OF MATERIALS FOR THE JOB. SIMPLE VINYL CUT GRAPHICS ARE ALSO AVAILABLE.