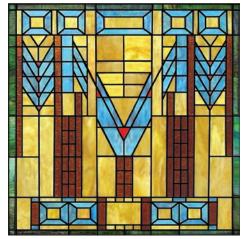

#### STAINED GLASS

STAINED GLASS WITH RAISED LEADING WITH REAL GLASS, ACRYLIC, POLYGAL AND MANY MORE BASE SUBSTRATES.